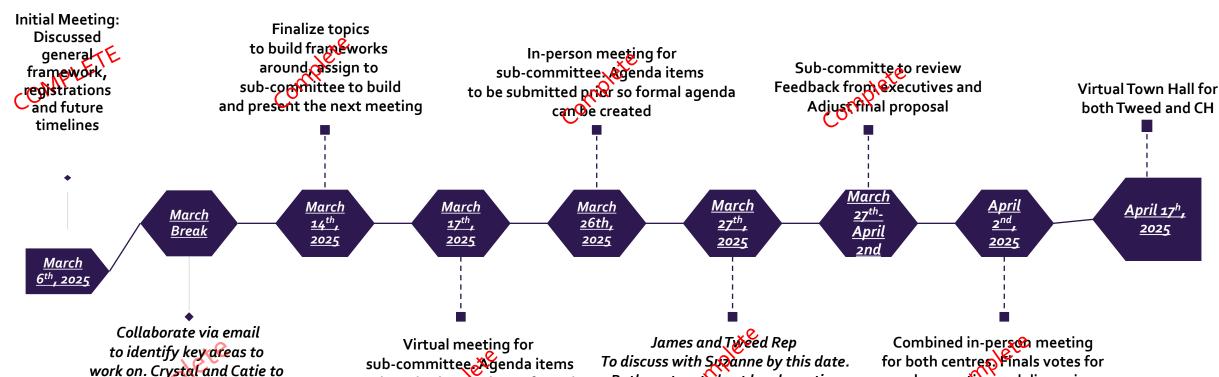

## Tweed & Centre Hastings Merger Timeline

each executive and discussion

chaired by the sub-committee

Discuss whether we are doing a

Town Hall

Both centres to host local meeting

with executives to discuss proposal